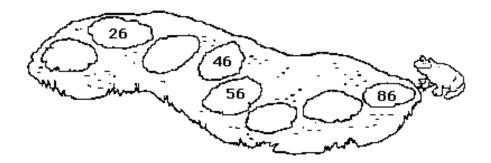

\*\*\*\* 6. Help Fred the frog hop back across the pond. Fill in the missing numbers on the lily pads.

- ★★ 7. You and a friend share 5 pieces of gum fairly. How much does each get? Circle the best answer.
  - One gets three pieces, the other gets two pieces.
  - One gets four pieces, the other gets one piece.
  - Both get two and a half pieces.