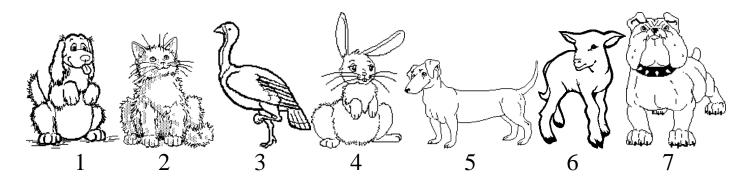

★ 4. You leave home at 4:15 PM. You must be home in an hour and a half. What time must you be home?

Answer: \_\_\_\_\_

★★ 5. Which animal won the pet contest? Circle the animal.

The winner's number is:

- less than the number of days in a week
- greater than 5 4
- is not the number of toes on one foot
- is not counted when you count by two's